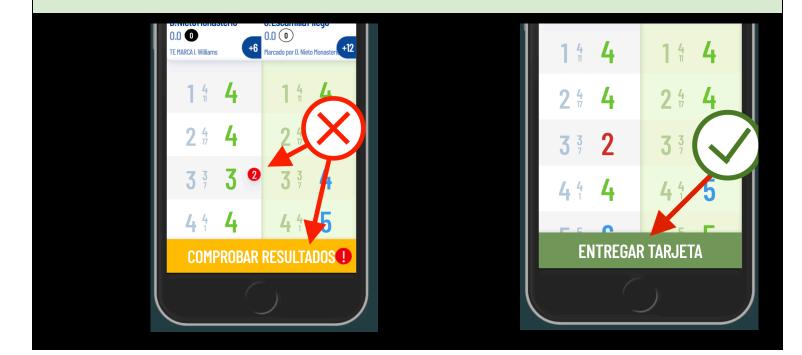

## 6) Discrepancies will be displayed in red.

Only you will be able to turn in your e-card if all holes match in both columns.

7) <u>Confirm</u> your final result at the Tournament Office.