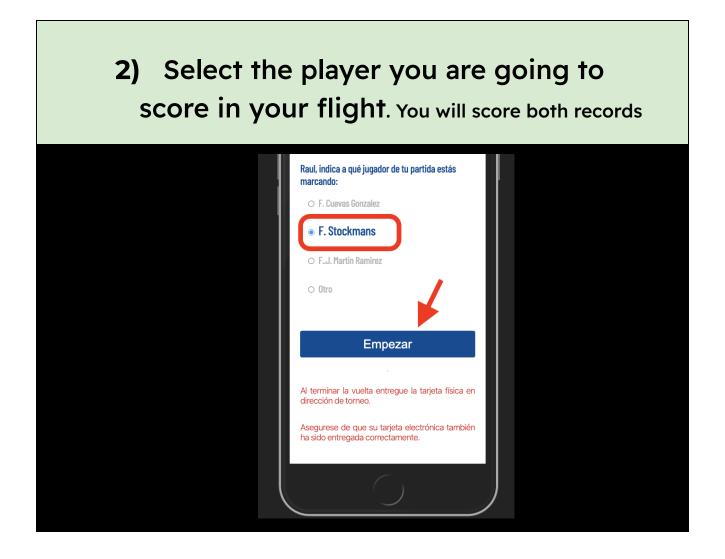

# **3)** On the left, enter your results and on the right those of the player you score.

If any of you did not finish the hole (stableford) enter "0" or "-".

5) Save it when entering results. You can check the live scoring if it is enabled by the Club