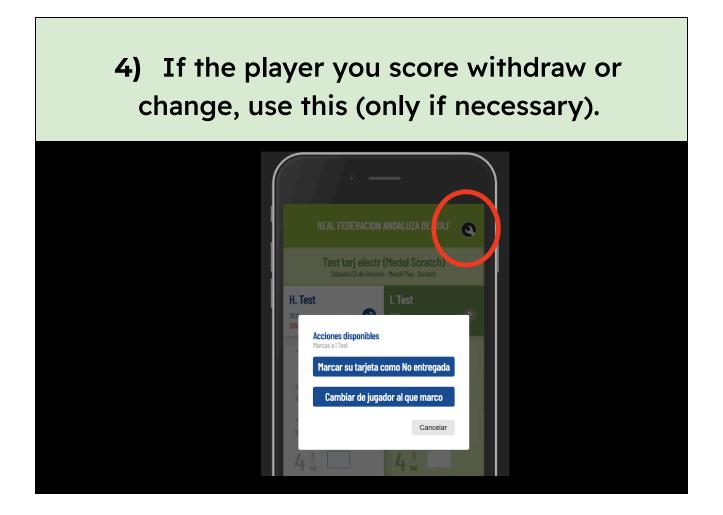

### IF THE PLAYER YOU SCORE WITHDRAWS

Access the options and mark "PLAYER (player you are marking) DOES NOT RETURN CARD". Access the options again and select to mark the player he was marking up to that moment.