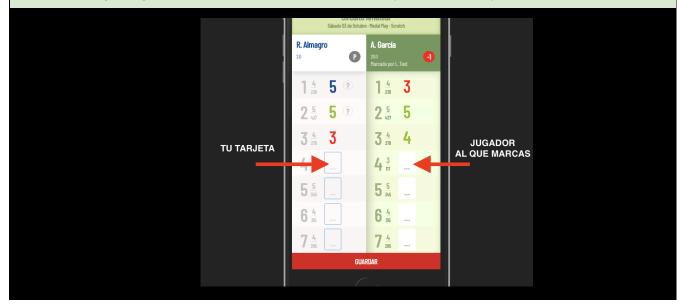

# **3)** On the left, enter your results and on the right those of the player you score.

If any of you did not finish the hole (stableford) enter "0" or "-".

5) Save it when entering results. You can check the live scoring if it is enabled by the Club

## 6) Discrepancies will be displayed in red.

Only you will be able to turn in your e-card if all holes match in both columns.

7) <u>Confirm</u> your final result at the Tournament Office.