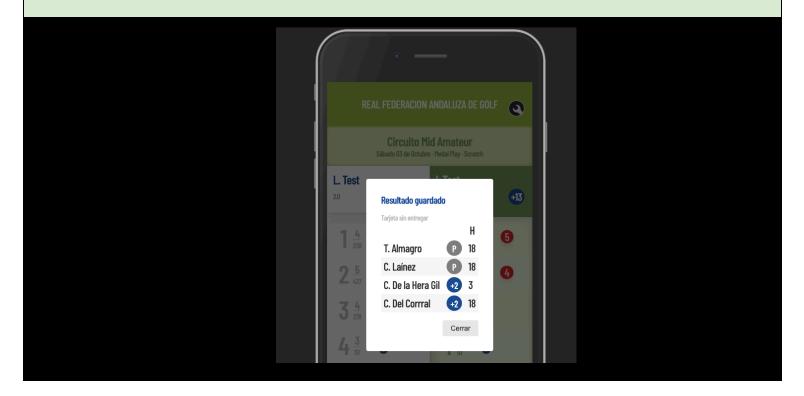

### IF THE PLAYER YOU SCORE WITHDRAWS

Access the options and mark "PLAYER (player you are marking) DOES NOT RETURN CARD". Access the options again and select to mark the player he was marking up to that moment.