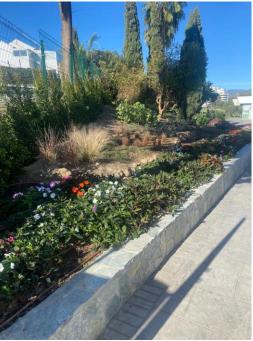

**CLUB HOUSE GARDEN**: REDMODELED FROM THE ENTRANCE TO THE CADDY MASTER WITH A STONE WALL AND FLOWERS, DEFINING THE ENCLOUSURE WITH A MESH AND A FENCE.

**HOLE 2 NORTH:** THERE WAS AN EMPTY SPACE ON THE SIDE OF THE PATH THAT HAS BEEN FILLED UP. THE DRAIN HAS BEEN CLOSED WITH A GRILLE.

HOLE 1 NORTH AND HOLE 1 SOUTH: WE HAVE RENOVATED ALL THE FLOWERS ON BOTH PATHS.

**HOLE 1 NORTH:** TO AVOID BALLS HITTING THE HOUSES TO THE RIGHT WE HAVE ADDED MORE PALM TREES, ADDING A TOTAL OF FIFTEEN. TO SEPARATE THE FIRST HOLE FROM THE DRIVING RANGE WE WILL BE PLANTING SEVEN CASUARINAS TOWARDS THE TEE, FOLLOWING THE EXISTING ONES.