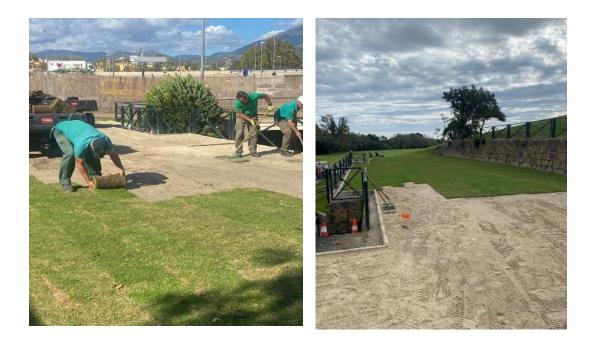

**TEE 15 SOUTH:** SMOOTHING, **RETAPING** AND FINISHING OF THE ENTIRE TEE WITH STONE PLASTERED WALL

**TEE 12 NORTH:** THE TEE HAS BEEN RE-DONE WITH BERMUDA GRASS FINISHED WITH A CEMENT CURB, A WATERWAY AND THE RAILING HAS BEEN TREATED TO PREVENT ITS CORROSION.