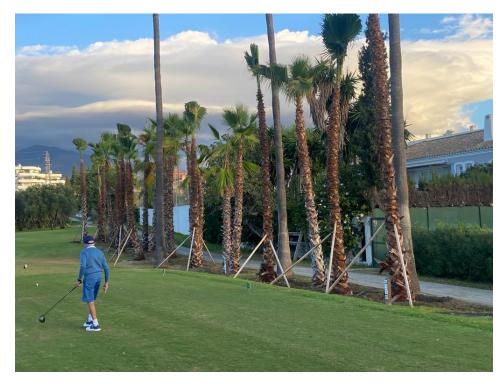

HOLE 1 NORTH AND HOLE 1 SOUTH: WE HAVE RENOVATED ALL THE FLOWERS ON BOTH PATHS.

**HOLE 1 NORTH:** TO AVOID BALLS HITTING THE HOUSES TO THE RIGHT WE HAVE ADDED MORE PALM TREES, ADDING A TOTAL OF FIFTEEN. TO SEPARATE THE FIRST HOLE FROM THE DRIVING RANGE WE WILL BE PLANTING SEVEN CASUARINAS TOWARDS THE TEE, FOLLOWING THE EXISTING ONES.