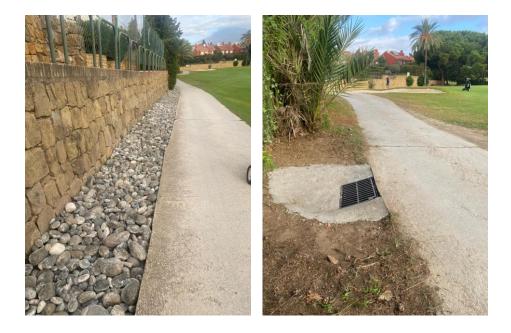

**CLUB HOUSE GARDEN**: REDMODELED FROM THE ENTRANCE TO THE CADDY MASTER WITH A STONE WALL AND FLOWERS, DEFINING THE ENCLOUSURE WITH A MESH AND A FENCE.

**HOLE 2 NORTH:** THERE WAS AN EMPTY SPACE ON THE SIDE OF THE PATH THAT HAS BEEN FILLED UP. THE DRAIN HAS BEEN CLOSED WITH A GRILLE.