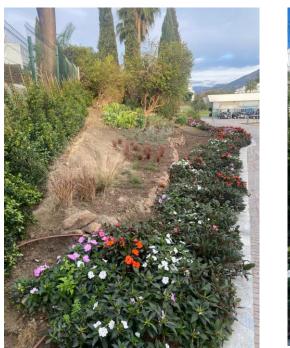

**CLUB HOUSE GARDEN**: REDMODELED FROM THE ENTRANCE TO THE CADDY MASTER WITH A STONE WALL AND FLOWERS, DEFINING THE ENCLOUSURE WITH A MESH AND A FENCE.

**HOLE 2 NORTH:** THERE WAS AN EMPTY SPACE ON THE SIDE OF THE PATH THAT HAS BEEN FILLED UP. THE DRAIN HAS BEEN CLOSED WITH A GRILLE.

HOLE 1 NORTH AND HOLE 1 SOUTH: WE HAVE RENOVATED ALL THE FLOWERS ON BOTH PATHS.

**HOLE 1 NORTH:** TO AVOID BALLS HITTING THE HOUSES TO THE RIGHT WE HAVE ADDED MORE PALM TREES, ADDING A TOTAL OF FIFTEEN. TO SEPARATE THE FIRST HOLE FROM THE DRIVING RANGE WE WILL BE PLANTING SEVEN CASUARINAS TOWARDS THE TEE, FOLLOWING THE EXISTING ONES.