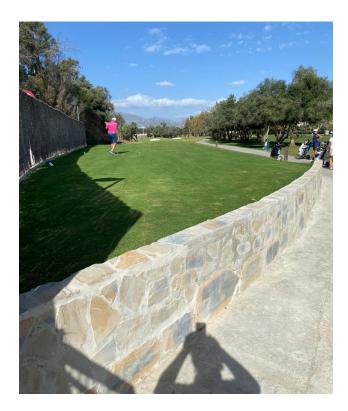

**TEE 15 SOUTH:** SMOOTHING, **RETAPING** AND FINISHING OF THE ENTIRE TEE WITH STONE PLASTERED WALL

**TEE 12 NORTH:** THE TEE HAS BEEN RE-DONE WITH BERMUDA GRASS FINISHED WITH A CEMENT CURB, A WATERWAY AND THE RAILING HAS BEEN TREATED TO PREVENT ITS CORROSION.