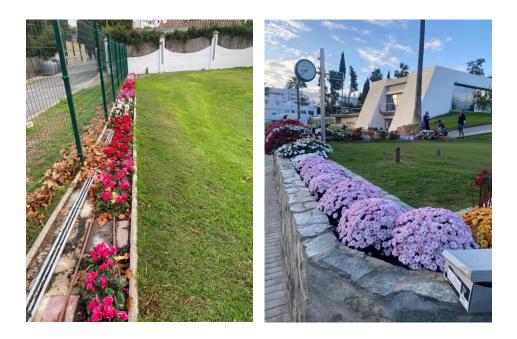

HOLE 1 NORTH AND HOLE 1 SOUTH: WE HAVE RENOVATED ALL THE FLOWERS ON BOTH PATHS.

**HOLE 1 NORTH:** TO AVOID BALLS HITTING THE HOUSES TO THE RIGHT WE HAVE ADDED MORE PALM TREES, ADDING A TOTAL OF FIFTEEN. TO SEPARATE THE FIRST HOLE FROM THE DRIVING RANGE WE WILL BE PLANTING SEVEN CASUARINAS TOWARDS THE TEE, FOLLOWING THE EXISTING ONES.